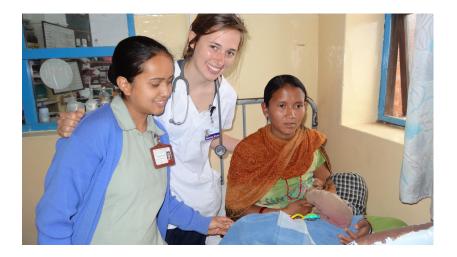

#### **Elisabeth Beels, RN**

 Collaborative learning — Goshen College and Nepali nursing students during May term 2014