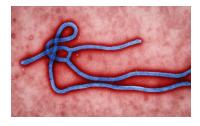

## **Special Feature!**

Daniel Nafziger, MD

Perspective and update on the Ebola outbreak in West Africa

### Daniel Nafziger, MD

Perspective and update on the Ebola outbreak in West Africa